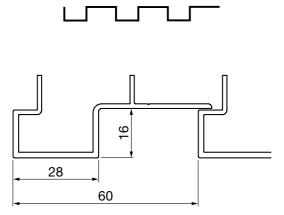

# LINIUS L.033

The Z-shaped Linius L.033 profiles are 22 mm deep. They give your façade a strong horizontal accent, sober and refined.