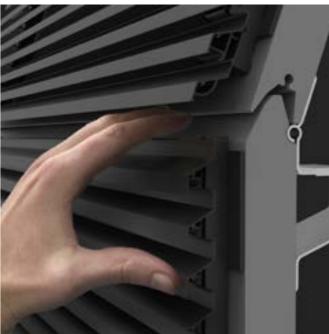

#### Easy to install

Aluminium profiles are light and easy to work with. Thanks to the patented fastening system, they can be fastened to the supports quickly and without screws. This invisible clip system is also width-adjustable and easily replaceable, so there are a lot of advantages to be gained even during the installation.

#### Linarte click system

The Linarte profiles are mounted invisibly on patented plastic clips. This way they can be quickly mounted while thermal expansions are always absorbed.