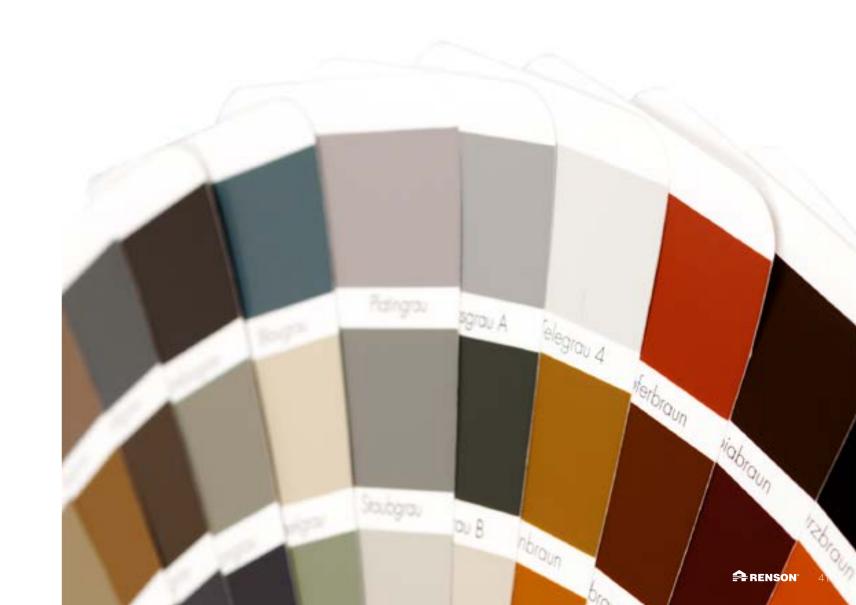

# ALL RAL COLOURS

Both Linius and Linarte profiles are available in all RAL colours. Renson recommends structural lacquer for an architectural, contemporary look. Moreover, a finish in textured lacquer is better suited for outdoor use and scratches are less visible.