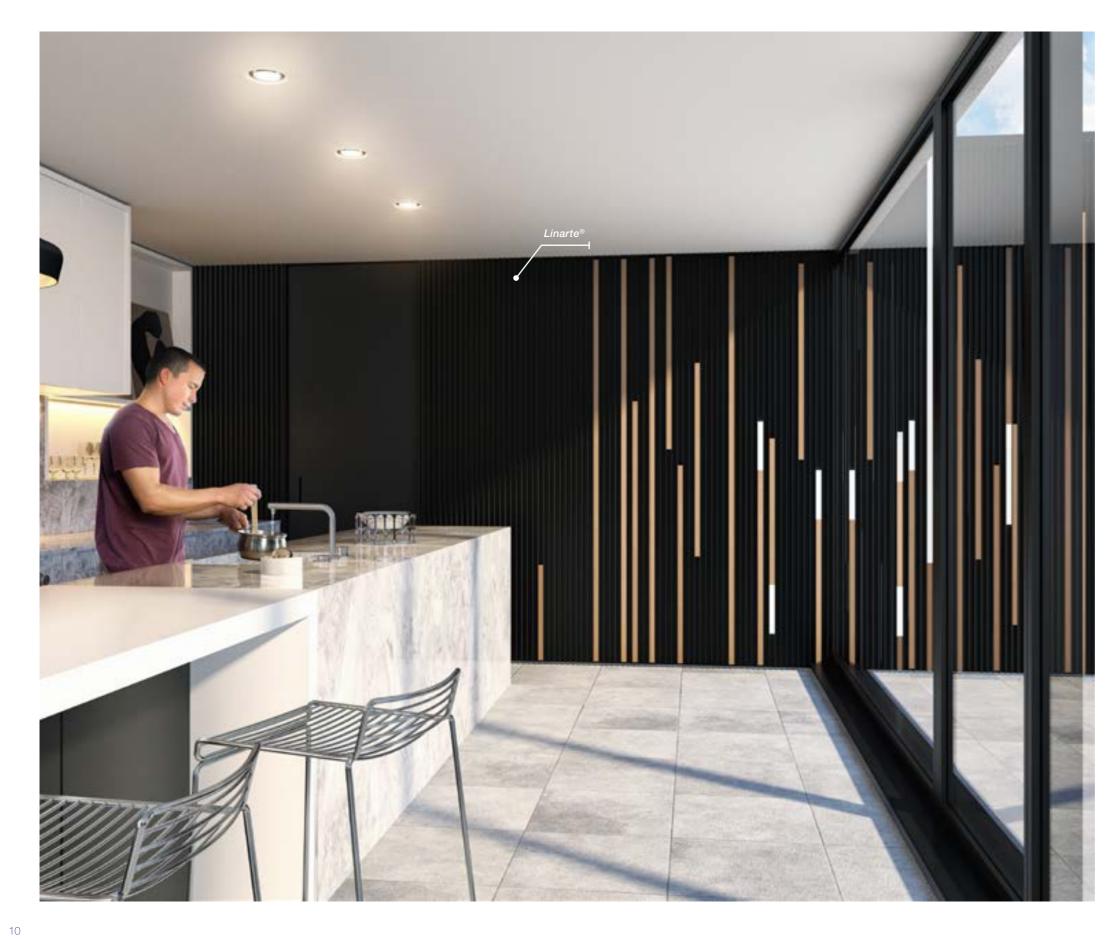

#### Beautiful façade cladding

Outdoors, Linius or Linarte adds an extra accent to an outside façade, and perfectly combines with other materials for a unique look and feel that can even extend to the interior (see below). Looking for a unique façade? Let your creativity run wild with Linarte infills in wood or LED strips.

#### **Unique interior**

The aluminium façade cladding from Renson can be used just as well inside as outside to give a wall that added accent. You can even seamlessly blend one into the other. For instance, the high-quality materials make it perfectly possible to even clad a staircase with Linarte profiles.