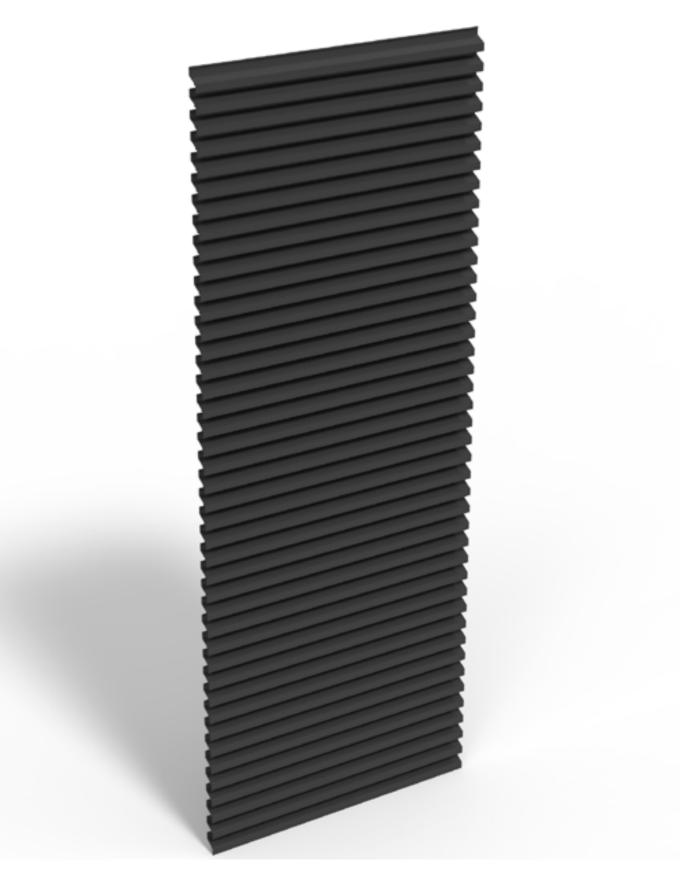

# VERTICAL LINARTE RANGE

# LINARTE

The rib-shaped Even profile of 33 mm depth provides the tightest Linarte result and brings out the vertical lines of a façade to greatest effect. This block profile can be combined with infills in wood or LED strips.