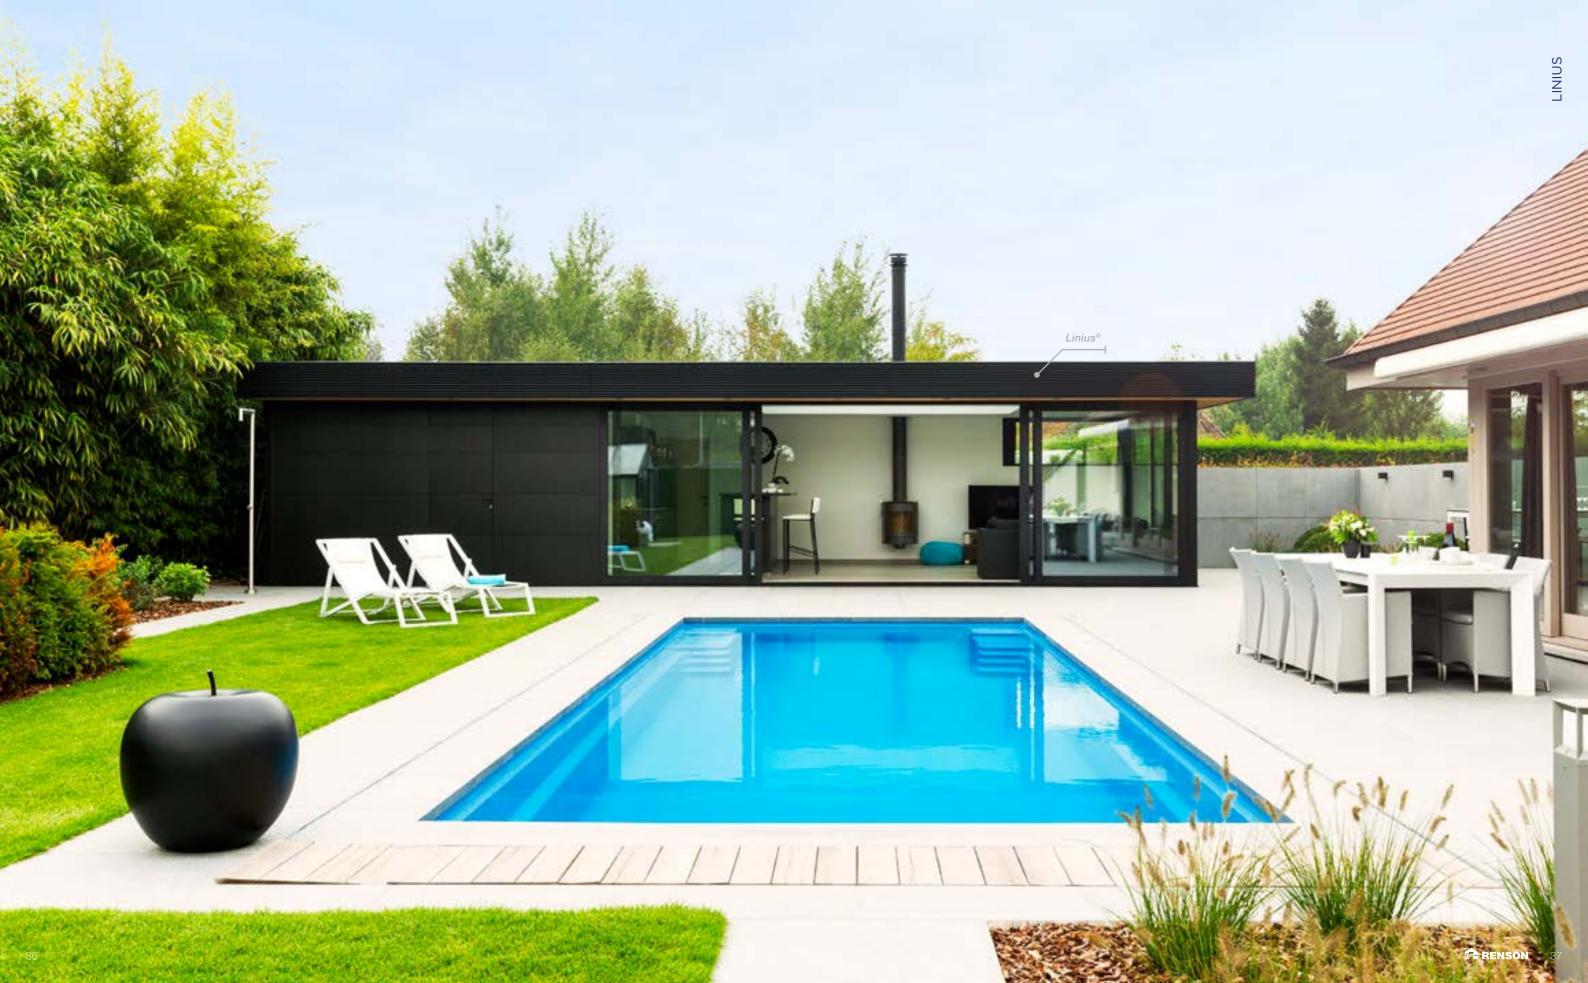

#### Sleek design

Looking for an extra touch to your home, shop or company building? With Linius and Linarte façade cladding you are guaranteed to impress. Horizontal or vertical, in any colour, for both inside and outside and even as a seamless finish for curved façades or over corners. Thanks to the invisible fixings, you can be sure of an excellent result.

#### Beautiful façade cladding

Outdoors, Linius or Linarte adds an extra accent to an outside façade, and perfectly combines with other materials for a unique look and feel that can even extend to the interior (see below). Looking for a unique façade? Let your creativity run wild with Linarte infills in wood or LED strips.

### Terrace covering in the same look & feel

If you're looking to achieve aesthetic uniformity, you can even extend the façade cladding up to your terrace. Under one terrace covering, one or more sides can be sealed in the same finish. One style for your entire home or building... guaranteeing you a sleek and uniform look.