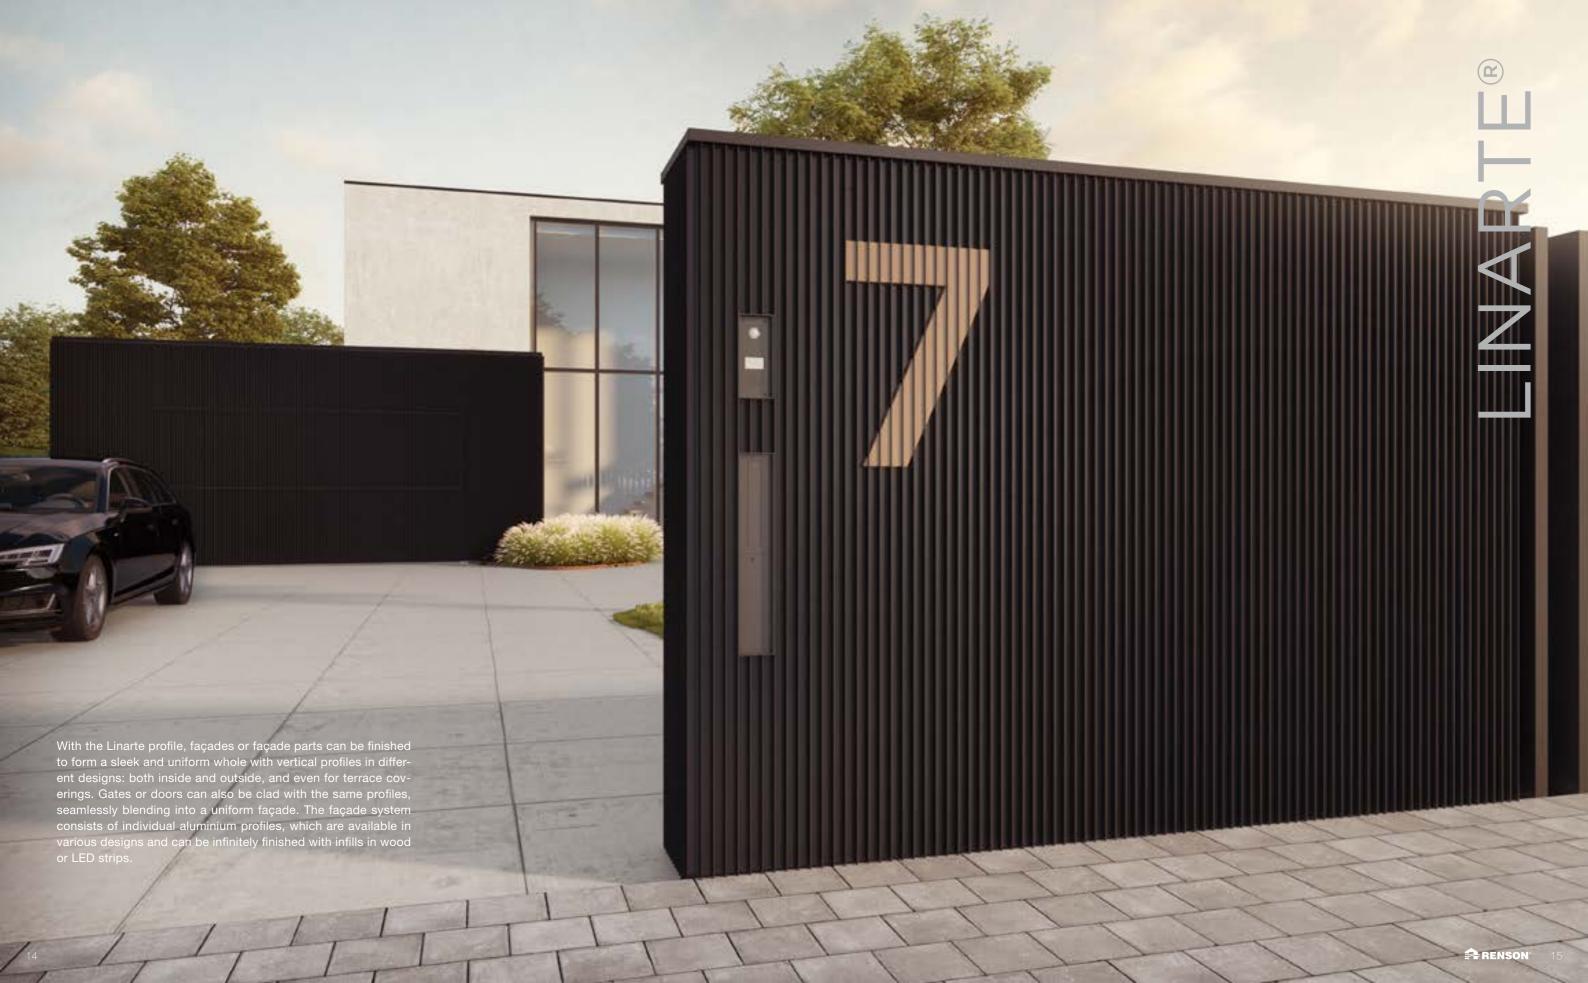

Garage doors and house doors integrate smoothly into a single flush façade surface. Functional elements such as a letterbox, intercom or doorbell are seamlessly integrated. Thanks to the individual profiles, you can even finish curved façades and because of the high-quality finish, they are also suitable for indoor applications.

#### **Endlessly personalisable**

A subtle design or clear statement: get creative with the possibilities for personalising your façade with different infills in wood or LED lighting, or by combining colours or integrating your house number or company logo. Outdoor sockets, intercom, letterbox or outdoor tap are subtly incorporated.

#### Beautiful façade cladding

Outdoors, Linius or Linarte adds an extra accent to an outside façade, and perfectly combines with other materials for a unique look and feel that can even extend to the interior (see below). Looking for a unique façade? Let your creativity run wild with Linarte infills in wood or LED strips.