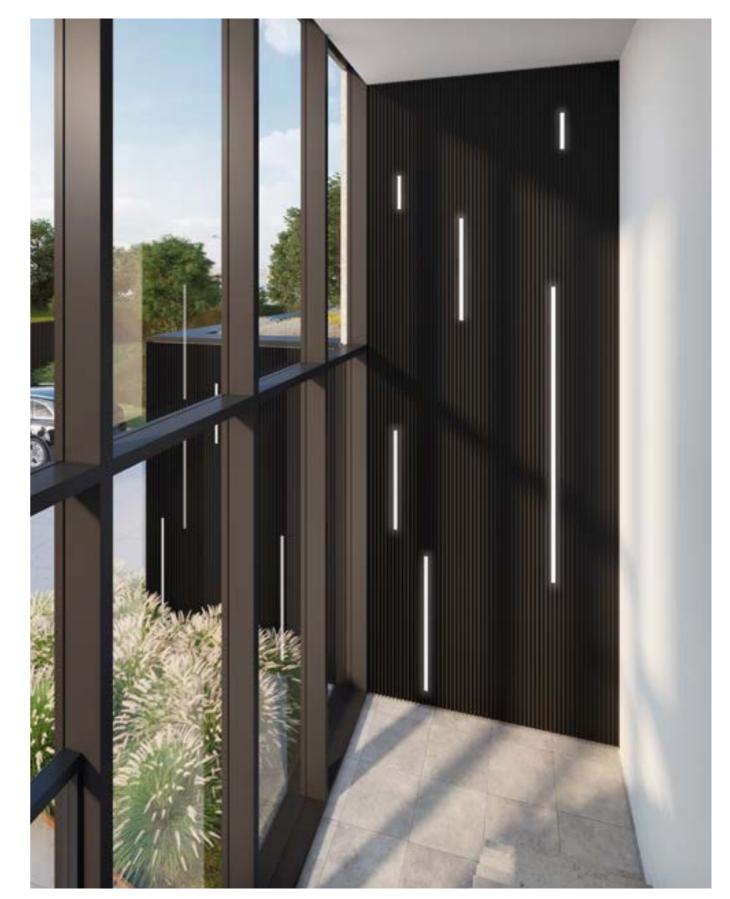

# INFILLS WITH WOOD OR LED STRIPS

Wood or LED strips can be incorporated both in the 33 mm-deep Block and Even profiles. These infills are available in various lengths and can be integrated anywhere in the façade: randomly, tight in line or repetitively. It gives you endless possibilities to give your façades a custom finishing touch. You can even integrate logos or house numbers (in wood).

s with LED strips

RENSON° 27