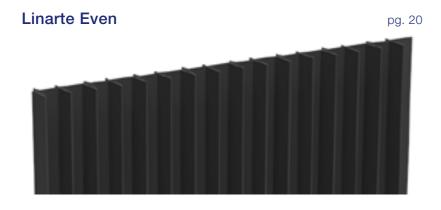

# LINARTE

The rib-shaped Even profile of 33 mm depth provides the tightest Linarte result and brings out the vertical lines of a façade to greatest effect. This block profile can be combined with infills in wood or LED strips.