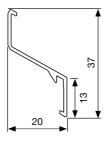

#### Linius finger trap protection

For sectional doors, Renson has devised a special, patented mechanism to prevent fingers from getting stuck. The aluminium profile curves away when a finger accidentally lands between two sections of the gate. Afterwards the profile automatically returns to its original position.