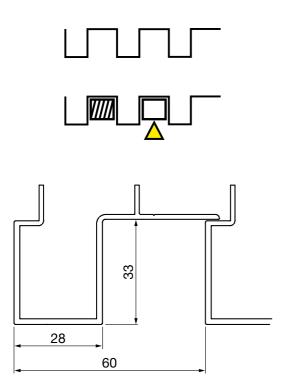

# LINARTE BLOCK 16

The basic version of the Linarte block-shaped aluminium profile is 16 mm deep. This limited depth creates a subtle vertical play of lines with limited relief and a minimalistic look.

# LINARTE BLOCK 33

The block-shaped Linarte profile of 33 mm depth creates a strongly pronounced vertical linear design. This creates striking shadow effects that bring a façade to life. This deep block profile can be combined with infills in wood or LED strips.