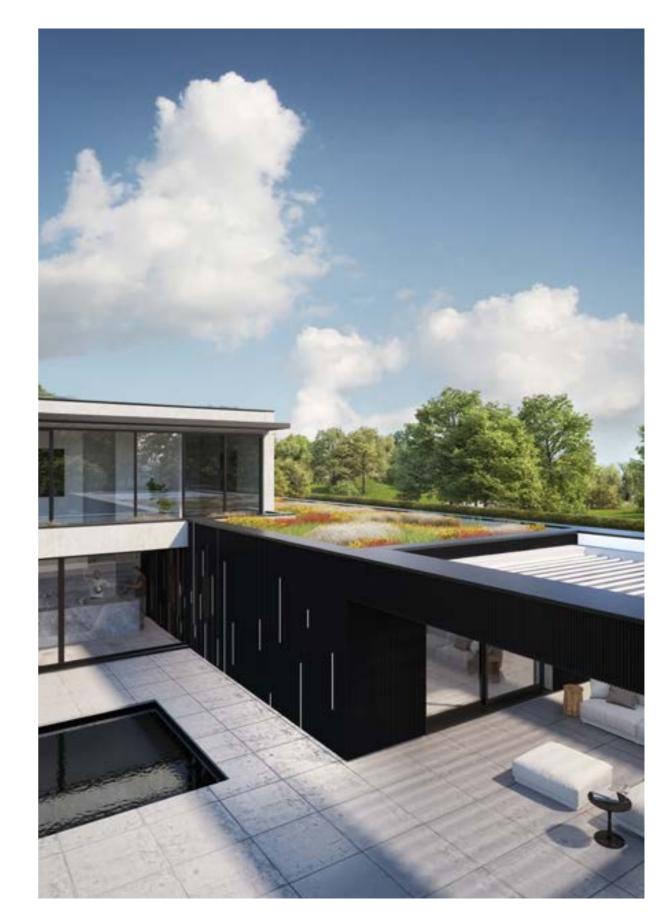

#### Sleek design

Looking for an extra touch to your home, shop or company building? With Linius and Linarte façade cladding you are guaranteed to impress. Horizontal or vertical, in any colour, for both inside and outside and even as a seamless finish for curved façades or over corners. Thanks to the invisible fixings, you can be sure of an excellent result.

#### **Endlessly personalisable**

A subtle design or clear statement: get creative with the possibilities for personalising your façade with different infills in wood or LED lighting, or by combining colours or integrating your house number or company logo. Outdoor sockets, intercom, letterbox or outdoor tap are subtly incorporated.