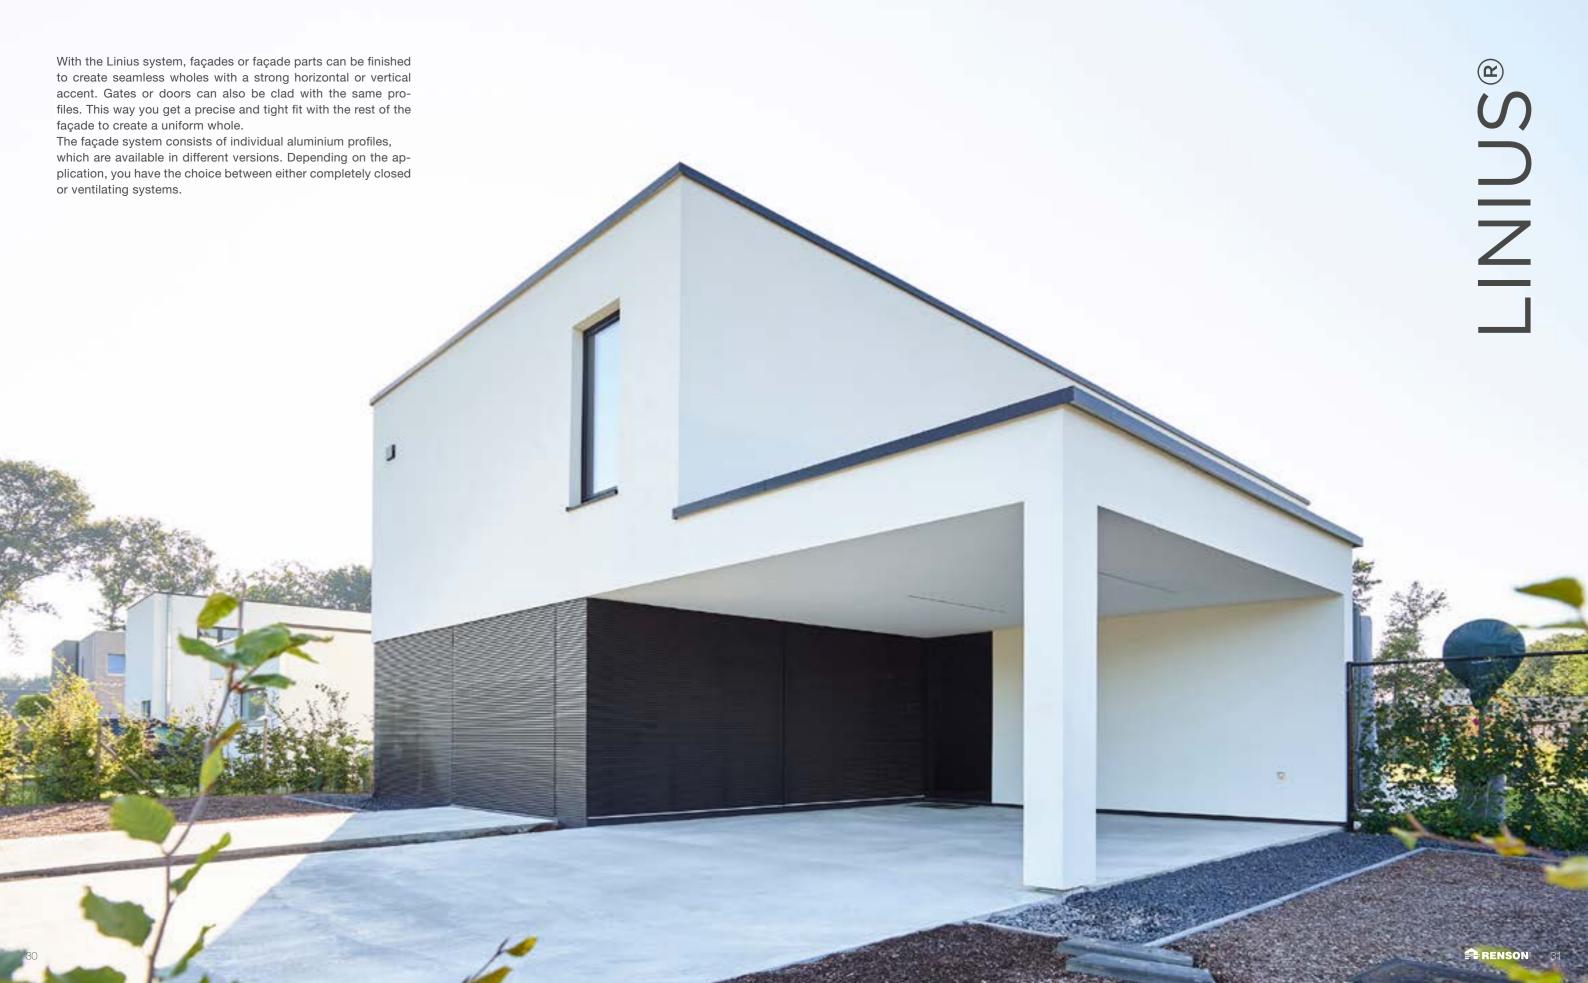

# THE ULTIMATE MARRIAGE OF DESIGN AND QUALITY

In developing its façade cladding, Renson paid a lot of attention to design, personalisation and quality of finishing.

You create your façade cladding according to your own taste. Horizontally or vertically, it fits right into the most diverse styles: from classic over modern to contemporary, letting you create a unique, stylish, elegant and contemporary look for your home or business.

Garage doors and house doors integrate smoothly into a single flush façade surface. Functional elements such as a letterbox, intercom or doorbell are seamlessly integrated. Thanks to the individual profiles, you can even finish curved façades and because of the high-quality finish, they are also suitable for indoor applications.

Of course, making them easy and flexible to mount was paramount. Invisible fasteners ensure a sleek design while at the same time allowing thermal expansion.

Renson stands for sustainability, and this aluminium façade cladding is no exception. It is not only durable, but also resistant to all weather conditions. Light and yet strong,... and above all: extremely easy to maintain.