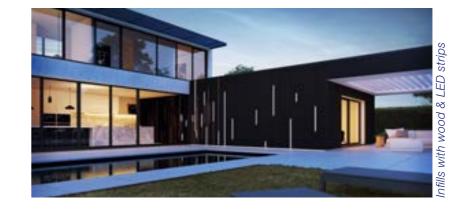

# INFILLS WITH WOOD OR LED STRIPS

Wood or LED strips can be incorporated both in the 33 mm-deep Block and Even profiles. These infills are available in various lengths and can be integrated anywhere in the façade: randomly, tight in line or repetitively. It gives you endless possibilities to give your façades a custom finishing touch. You can even integrate logos or house numbers (in wood).