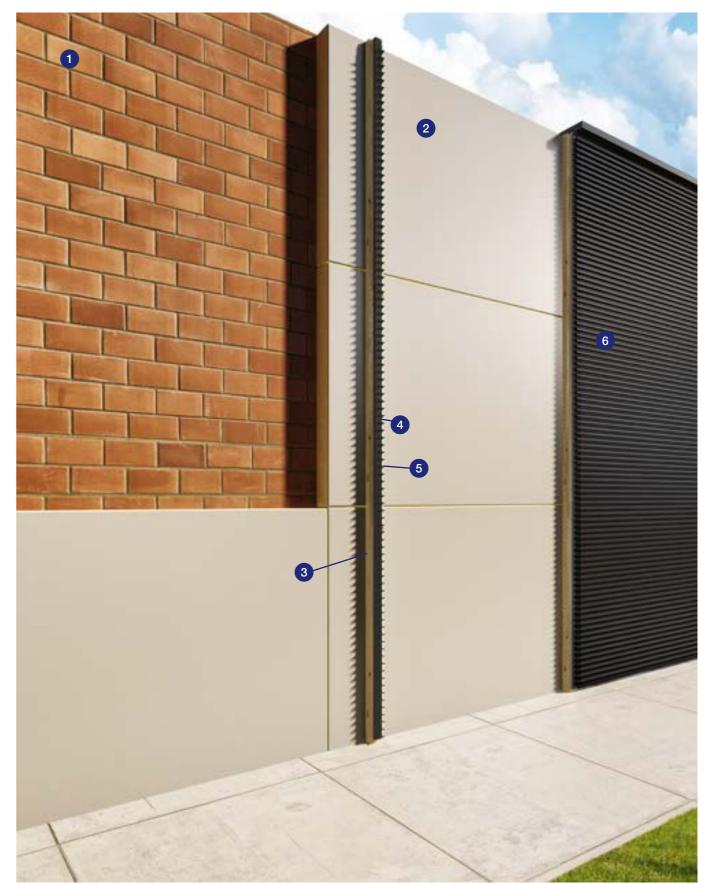

# LINARTE SYSTEM STRUCTURE

- 1 Supporting wall
- 2 Insulation
- 3 CLS
- 4 Aluminium supports
- 5 Clips

28

6 Linarte profiles

**♣RENSON**° 29