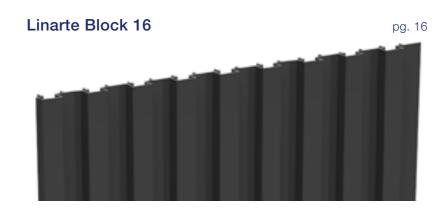

# LINARTE BLOCK 16

The basic version of the Linarte block-shaped aluminium profile is 16 mm deep. This limited depth creates a subtle vertical play of lines with limited relief and a minimalistic look.