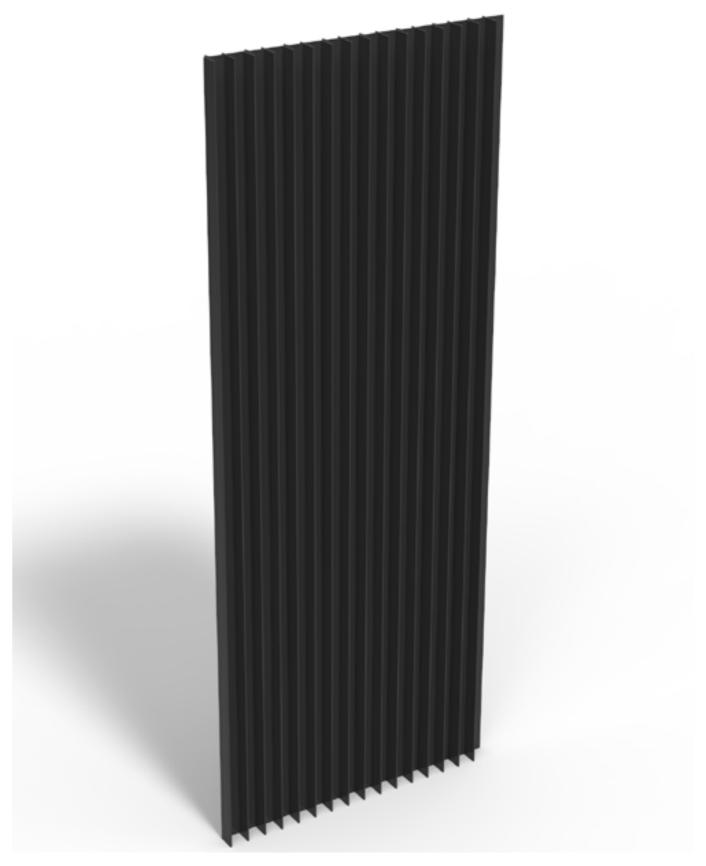

# LINARTE BLOCK 16

The basic version of the Linarte block-shaped aluminium profile is 16 mm deep. This limited depth creates a subtle vertical play of lines with limited relief and a minimalistic look.

# LINARTE BLOCK 33

The block-shaped Linarte profile of 33 mm depth creates a strongly pronounced vertical linear design. This creates striking shadow effects that bring a façade to life. This deep block profile can be combined with infills in wood or LED strips.

# LINARTE

The rib-shaped Even profile of 33 mm depth provides the tightest Linarte result and brings out the vertical lines of a façade to greatest effect. This block profile can be combined with infills in wood or LED strips.