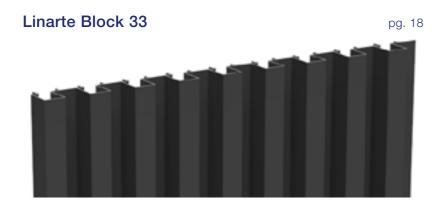

# LINARTE BLOCK 33

The block-shaped Linarte profile of 33 mm depth creates a strongly pronounced vertical linear design. This creates striking shadow effects that bring a façade to life. This deep block profile can be combined with infills in wood or LED strips.