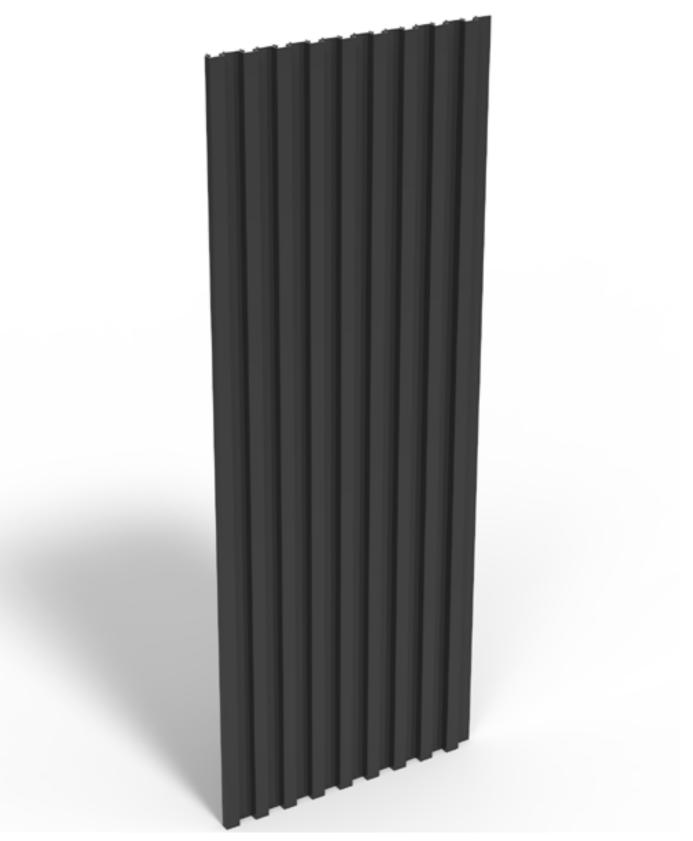

# LINARTE BLOCK 16

The basic version of the Linarte block-shaped aluminium profile is 16 mm deep. This limited depth creates a subtle vertical play of lines with limited relief and a minimalistic look.

# LINARTE BLOCK 33

The block-shaped Linarte profile of 33 mm depth creates a strongly pronounced vertical linear design. This creates striking shadow effects that bring a façade to life. This deep block profile can be combined with infills in wood or LED strips.