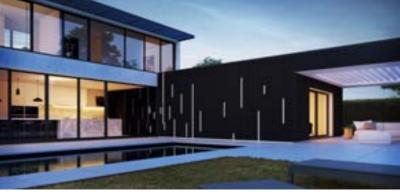

# INFILLS WITH WOOD OR LED STRIPS

Wood or LED strips can be incorporated both in the 33 mm-deep Block and Even profiles. These infills are available in various lengths and can be integrated anywhere in the façade: randomly, tight in line or repetitively. It gives you endless possibilities to give your façades a custom finishing touch. You can even integrate logos or house numbers (in wood).