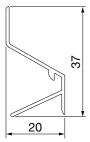

# LINIUS L.033

The Z-shaped Linius L.033 profiles are 22 mm deep. They give your façade a strong horizontal accent, sober and refined.