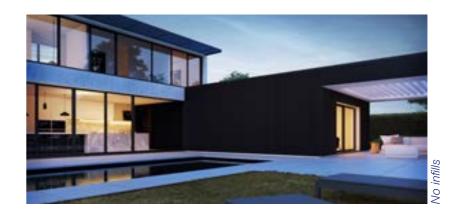

#### Beautiful façade cladding

Outdoors, Linius or Linarte adds an extra accent to an outside façade, and perfectly combines with other materials for a unique look and feel that can even extend to the interior (see below). Looking for a unique façade? Let your creativity run wild with Linarte infills in wood or LED strips.