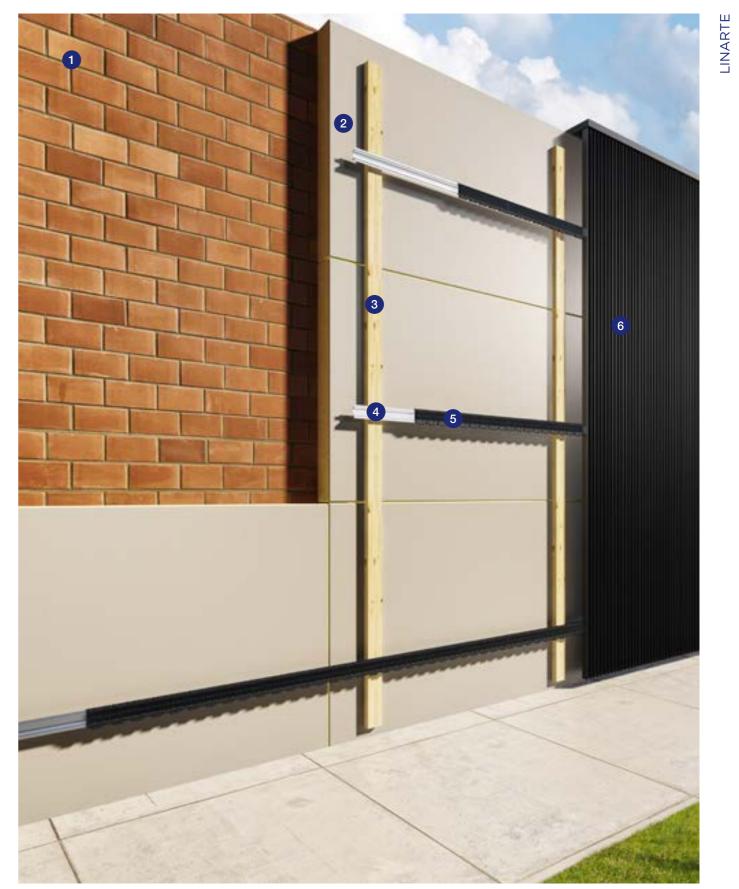

# LINARTE SYSTEM STRUCTURE

- 1 Supporting wall
- 2 Insulation
- 3 CLS
- 4 Aluminium supports
- 5 Clips

28

6 Linarte profiles

**♣RENSON**° 29