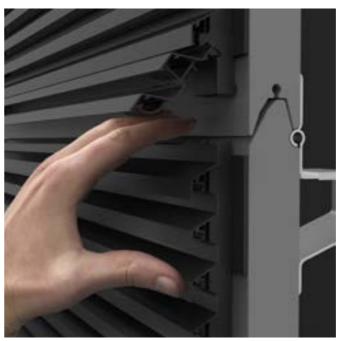

#### Easy to install

Aluminium profiles are light and easy to work with. Thanks to the patented fastening system, they can be fastened to the supports quickly and without screws. This invisible clip system is also width-adjustable and easily replaceable, so there are a lot of advantages to be gained even during the installation.

#### Linarte click system

The Linarte profiles are mounted invisibly on patented plastic clips. This way they can be quickly mounted while thermal expansions are always absorbed.

#### Linius finger trap protection

For sectional doors, Renson has devised a special, patented mechanism to prevent fingers from getting stuck. The aluminium profile curves away when a finger accidentally lands between two sections of the gate. Afterwards the profile automatically returns to its original position.