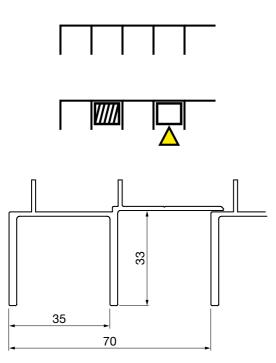

# LINARTE

The rib-shaped Even profile of 33 mm depth provides the tightest Linarte result and brings out the vertical lines of a façade to greatest effect. This block profile can be combined with infills in wood or LED strips.