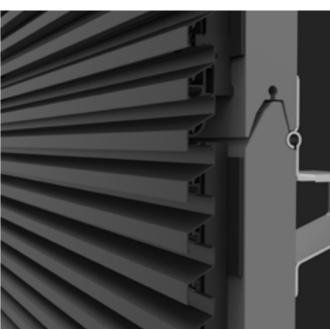

Of course, making them easy and flexible to mount was paramount. Invisible fasteners ensure a sleek design while at the same time allowing thermal expansion.

Renson stands for sustainability, and this aluminium façade cladding is no exception. It is not only durable, but also resistant to all weather conditions. Light and yet strong,... and above all: extremely easy to maintain.

#### Easy to install

Aluminium profiles are light and easy to work with. Thanks to the patented fastening system, they can be fastened to the supports quickly and without screws. This invisible clip system is also width-adjustable and easily replaceable, so there are a lot of advantages to be gained even during the installation.

#### Linius finger trap protection

For sectional doors, Renson has devised a special, patented mechanism to prevent fingers from getting stuck. The aluminium profile curves away when a finger accidentally lands between two sections of the gate. Afterwards the profile automatically returns to its original position.