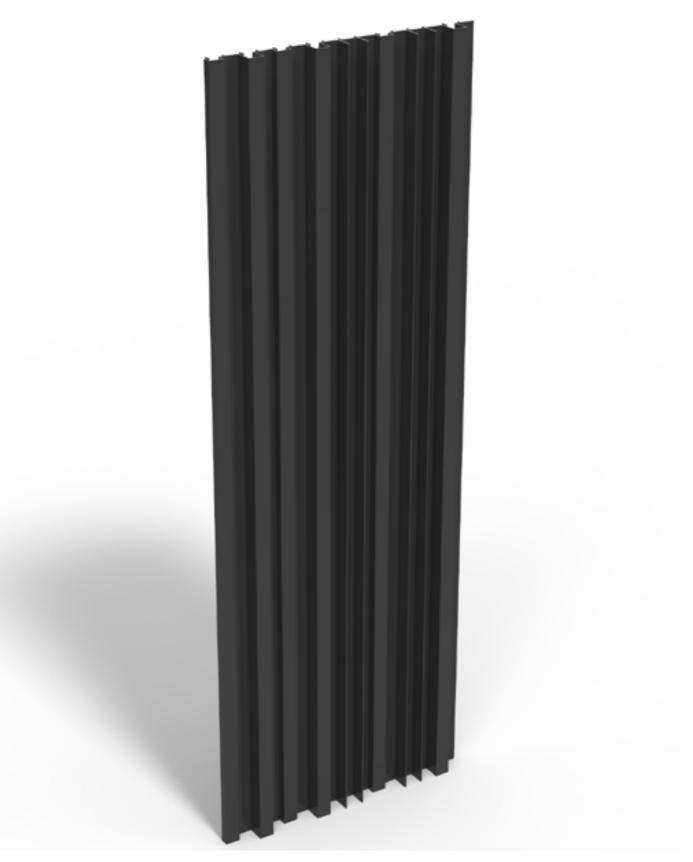

# LINARTE BLOCK 33

The block-shaped Linarte profile of 33 mm depth creates a strongly pronounced vertical linear design. This creates striking shadow effects that bring a façade to life. This deep block profile can be combined with infills in wood or LED strips.

# LINARTE

The rib-shaped Even profile of 33 mm depth provides the tightest Linarte result and brings out the vertical lines of a façade to greatest effect. This block profile can be combined with infills in wood or LED strips.