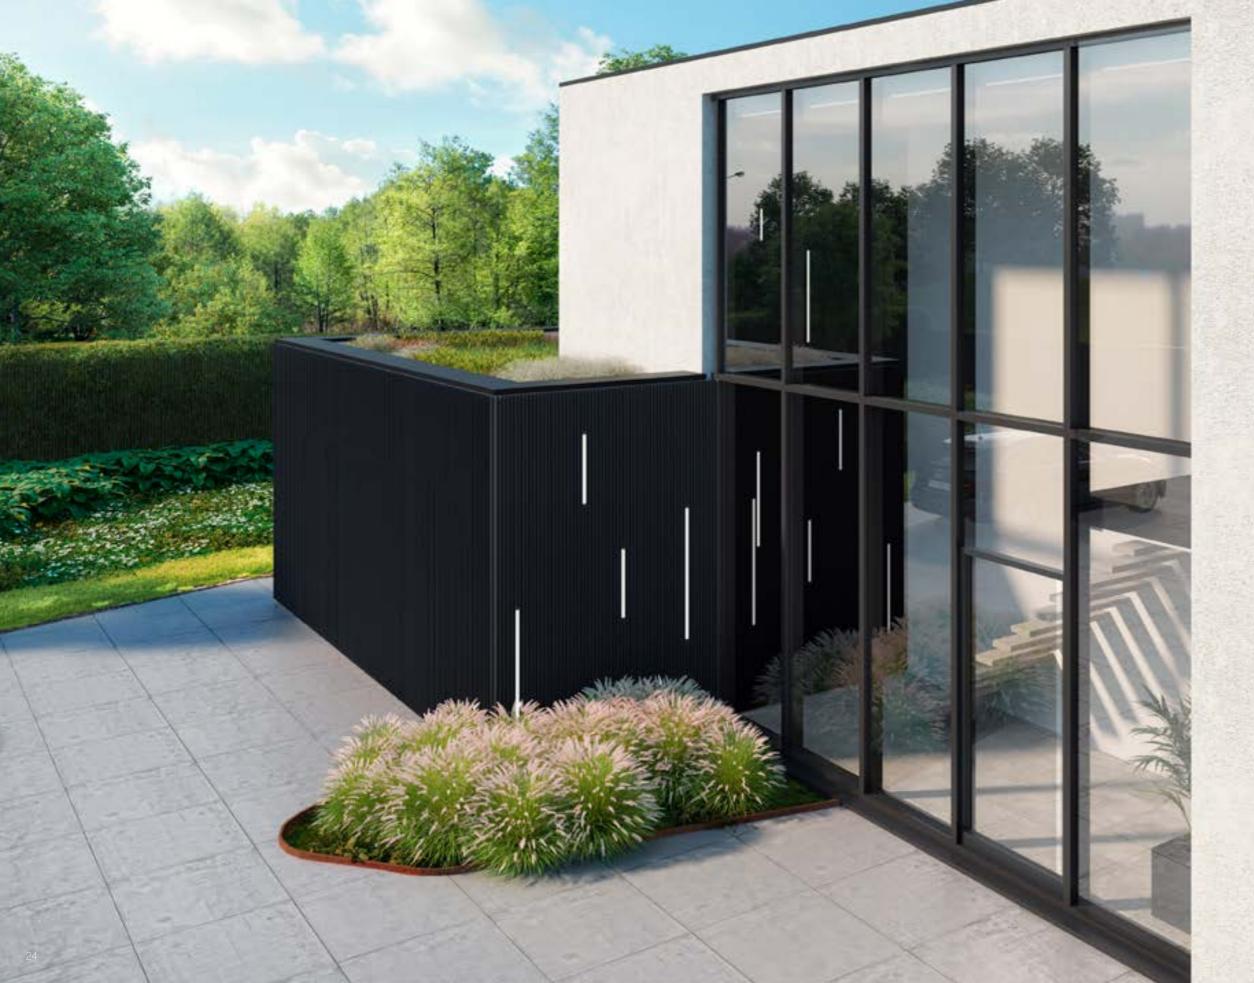

#### Beautiful façade cladding

Outdoors, Linius or Linarte adds an extra accent to an outside façade, and perfectly combines with other materials for a unique look and feel that can even extend to the interior (see below). Looking for a unique façade? Let your creativity run wild with Linarte infills in wood or LED strips.

# INFILLS WITH WOOD OR LED STRIPS

Wood or LED strips can be incorporated both in the 33 mm-deep Block and Even profiles. These infills are available in various lengths and can be integrated anywhere in the façade: randomly, tight in line or repetitively. It gives you endless possibilities to give your façades a custom finishing touch. You can even integrate logos or house numbers (in wood).