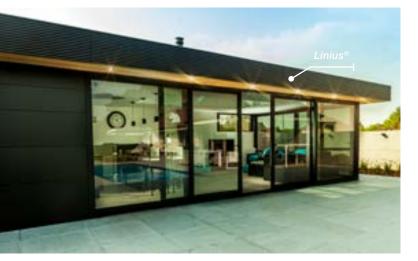

#### Beautiful façade cladding

Outdoors, Linius or Linarte adds an extra accent to an outside façade, and perfectly combines with other materials for a unique look and feel that can even extend to the interior (see below). Looking for a unique façade? Let your creativity run wild with Linarte infills in wood or LED strips.

# LINIUS L.033

The Z-shaped Linius L.033 profiles are 22 mm deep. They give your façade a strong horizontal accent, sober and refined.