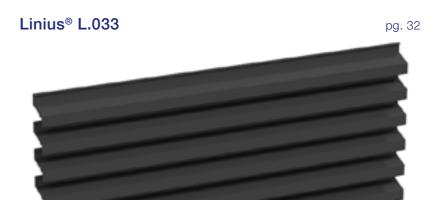

# LINIUS L.033

The Z-shaped Linius L.033 profiles are 22 mm deep. They give your façade a strong horizontal accent, sober and refined.