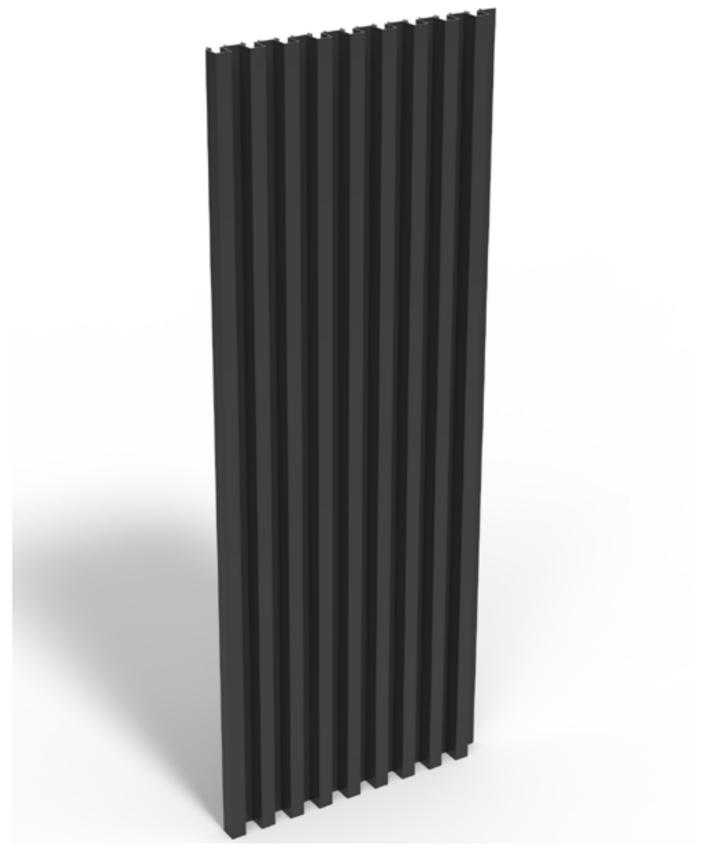

# LINARTE

The rib-shaped Even profile of 33 mm depth provides the tightest Linarte result and brings out the vertical lines of a façade to greatest effect. This block profile can be combined with infills in wood or LED strips.