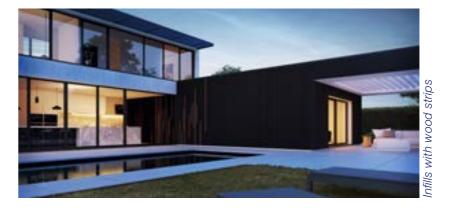

# INFILLS WITH WOOD OR LED STRIPS

Wood or LED strips can be incorporated both in the 33 mm-deep Block and Even profiles. These infills are available in various lengths and can be integrated anywhere in the façade: randomly, tight in line or repetitively. It gives you endless possibilities to give your façades a custom finishing touch. You can even integrate logos or house numbers (in wood).