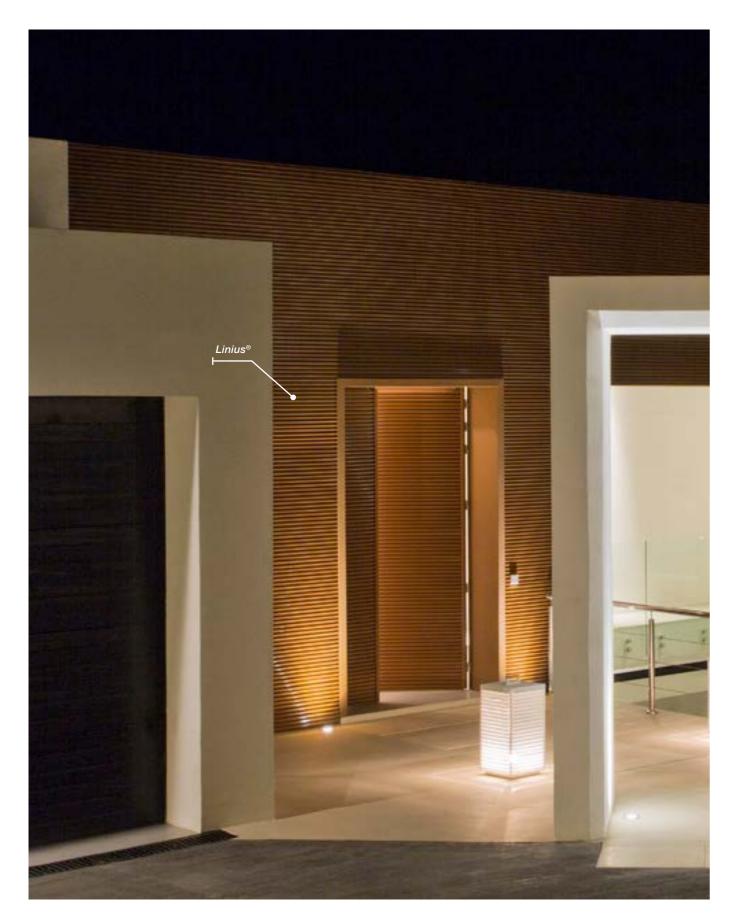

#### Beautiful façade cladding

Outdoors, Linius or Linarte adds an extra accent to an outside façade, and perfectly combines with other materials for a unique look and feel that can even extend to the interior (see below). Looking for a unique façade? Let your creativity run wild with Linarte infills in wood or LED strips.

#### **Unique interior**

The aluminium façade cladding from Renson can be used just as well inside as outside to give a wall that added accent. You can even seamlessly blend one into the other. For instance, the high-quality materials make it perfectly possible to even clad a staircase with Linarte profiles.