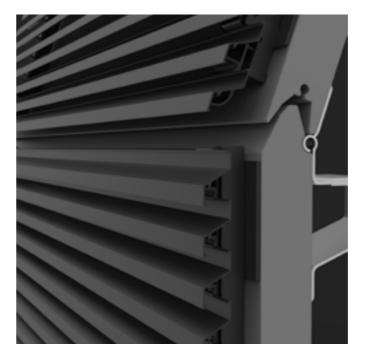

Of course, making them easy and flexible to mount was paramount. Invisible fasteners ensure a sleek design while at the same time allowing thermal expansion.

Renson stands for sustainability, and this aluminium façade cladding is no exception. It is not only durable, but also resistant to all weather conditions. Light and yet strong,... and above all: extremely easy to maintain.

#### Easy to install

Aluminium profiles are light and easy to work with. Thanks to the patented fastening system, they can be fastened to the supports quickly and without screws. This invisible clip system is also width-adjustable and easily replaceable, so there are a lot of advantages to be gained even during the installation.

#### Linius finger trap protection

For sectional doors, Renson has devised a special, patented mechanism to prevent fingers from getting stuck. The aluminium profile curves away when a finger accidentally lands between two sections of the gate. Afterwards the profile automatically returns to its original position.