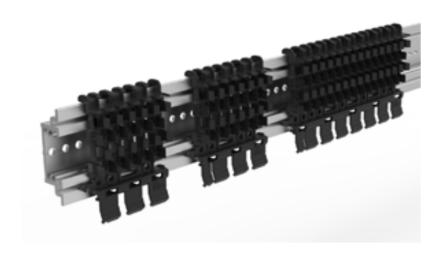

# LINARTE SYSTEM STRUCTURE

- 1 Supporting wall
- 2 Insulation
- 3 CLS
- 4 Aluminium supports
- 5 Clips

28

6 Linarte profiles

**♣RENSON**° 29

#### Linarte click system

The Linarte profiles are mounted invisibly on patented plastic clips. This way they can be quickly mounted while thermal expansions are always absorbed.