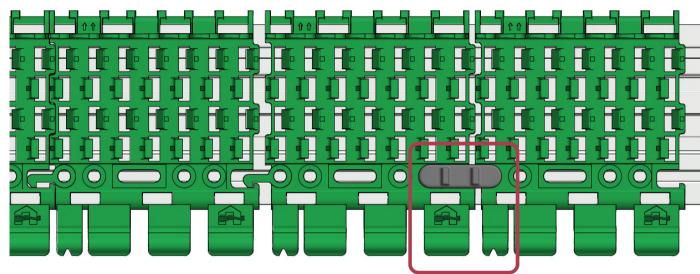

#### **Renson Design Facade Cladding**

• System of individual, extruded **aluminium profiles** that are invisibly mounted onto an underlying **support structure** using **clips** 

System proven by 25 years of experience