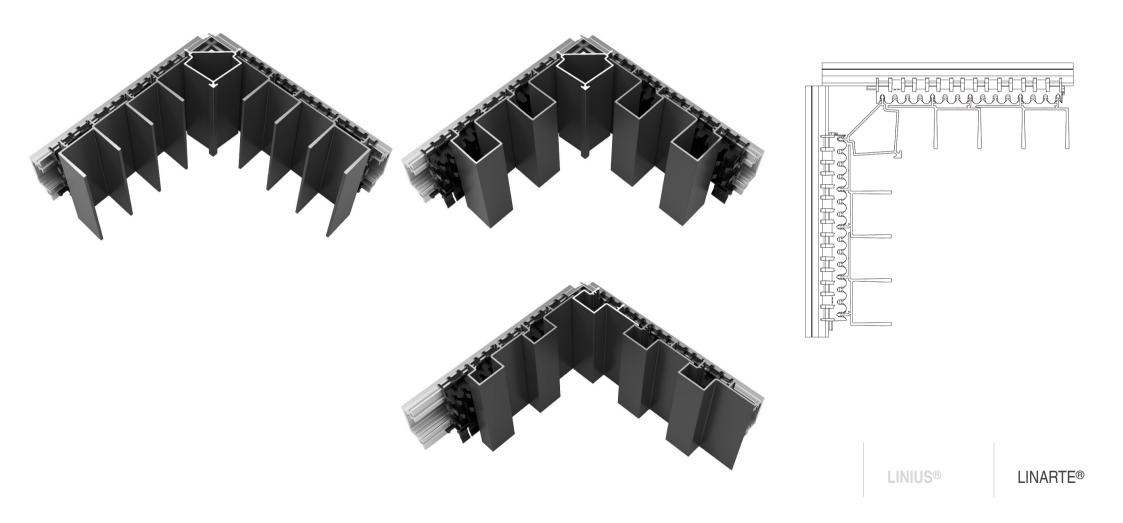

#### Range

reating healthy spaces

LINIUS®

LINIUS®

LINARTE®

LINIUS®

LINARTE®

**Outward Corners** 

Inward Corners

Margin: +/- 2 mm

Assembly: nominal

LINIUS®

Changing Configurations