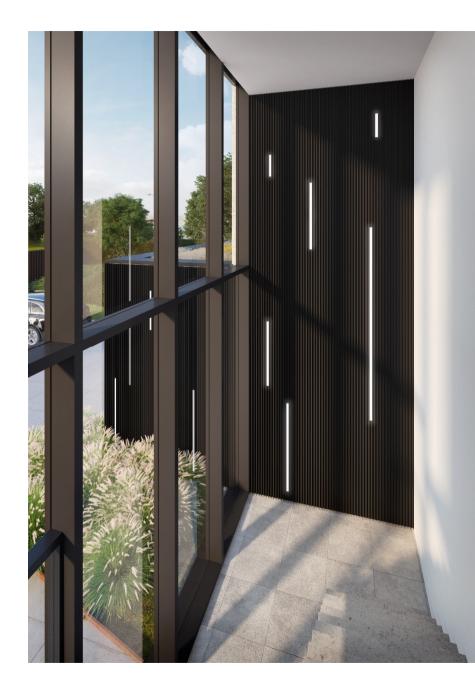

#### Invisible Integration of Profile Frames and Doors in A Wall

Product: EVEN profile with WOOD and LED inserts

LINIUS®