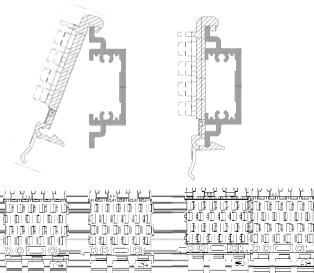

Inward Corners

Margin: +/- 2 mm

Assembly: nominal

LINIUS®

Changing Configurations