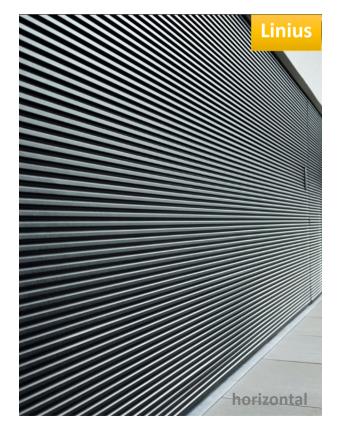

#### **Horizontal Lines**

• RENSON LINIUS<sup>®</sup> Facade System L.033 is composed of horizontal profiles with a pitch of 33 mm and a surface treatment specified by the architect (any RAL colour or anodisation).