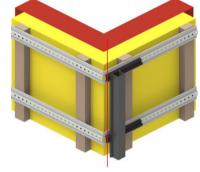

Inward Corners

Margin: +/- 2 mm

Assembly: nominal

LINIUS®

Changing Configurations