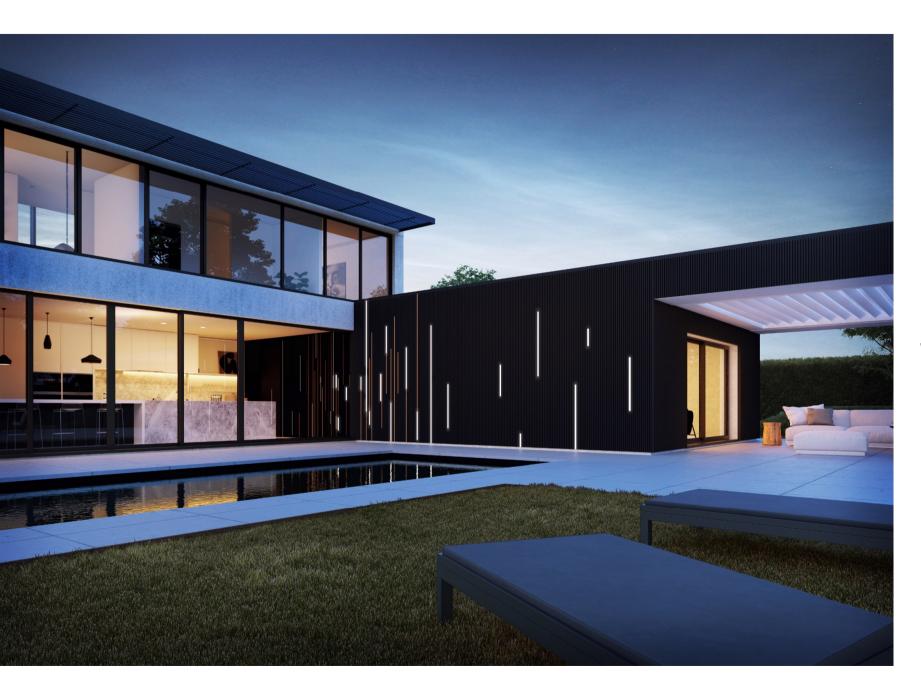

#### Vertical Lines: LINARTE

- Design facade cladding built from vertical aluminium profiles mounted with concealed clips on a support carrying horizontal structure. Surface treated with client selected RAL colour.
- Surfaces may be adapted to individual taste by using wooden or LED inserts.

#### LED Add-ins

RENSON<sup>®</sup>

- IP67 LED, 24V
- Optional Profiles = No diffuser
- Profile End Cap features the same colour