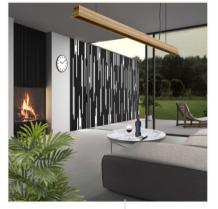

#### LED Add-ins

RENSON<sup>®</sup>

- IP67 LED, 24V
- Optional Profiles = No diffuser
- Profile End Cap features the same colour

#### Wood Add-ins

- Clips used are either replaceable or fixed
- Special treatment
  - (waterproof coating)

LINIUS®

Wood Inserts LED Inserts Wood + LED

- Attractive Straight Lines
- Concealed Connections
- Esthetic Uniformity
- Removal of Indoor and Outdoor Thresholds
- Curved Walls

#### Invisible Integration of Profile Frames and Doors in A Wall

Product: EVEN profile with WOOD and LED inserts

LINIUS®