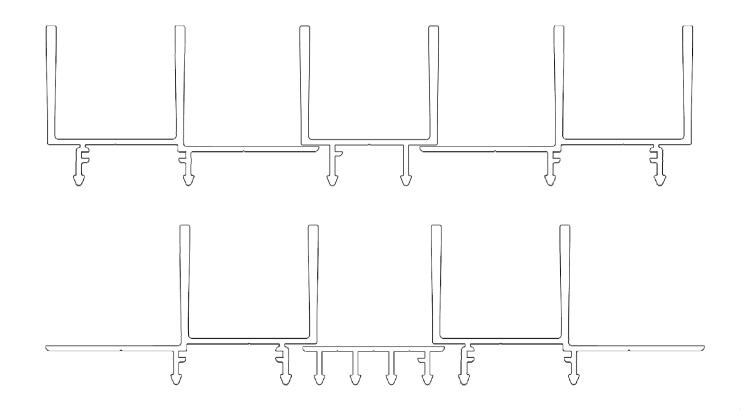

Inward Corners

Margin: +/- 2 mm

Assembly: nominal

LINIUS®

Changing Configurations