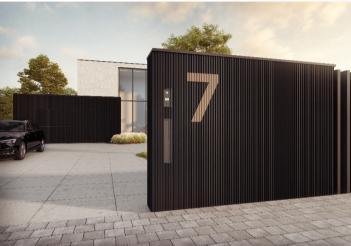

#### Vertical Lines: LINARTE

- Design facade cladding built from vertical aluminium profiles mounted with concealed clips on a support carrying horizontal structure. Surface treated with client selected RAL colour.
- Surfaces may be adapted to individual taste by using wooden or LED inserts.