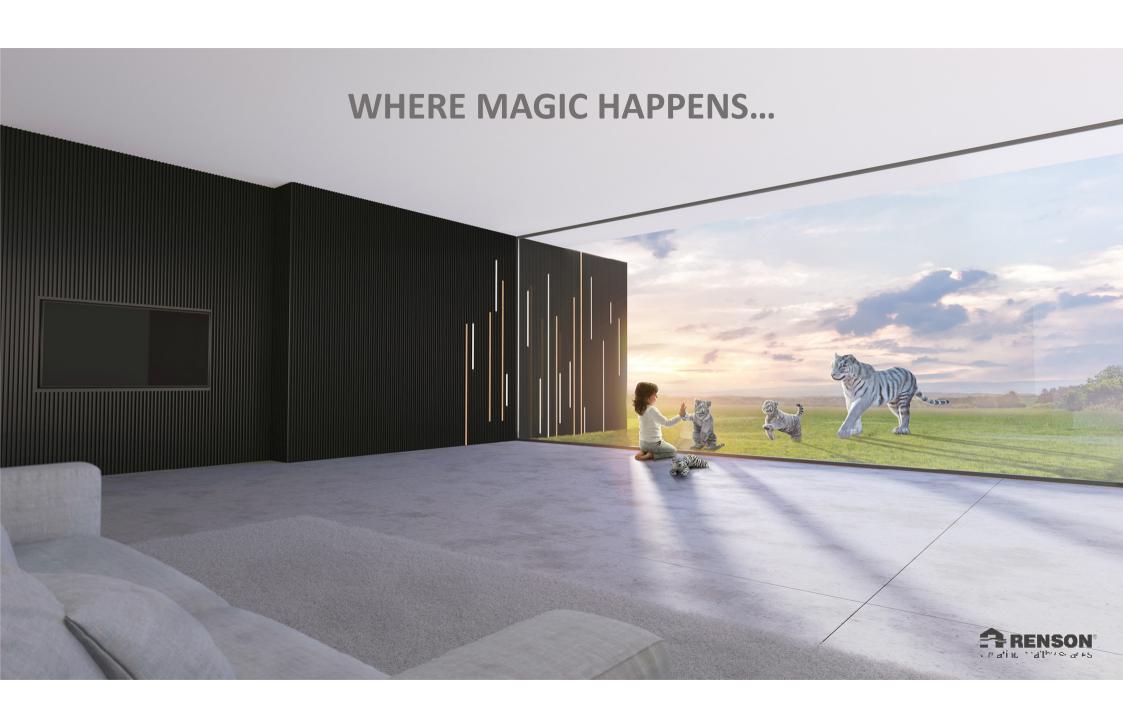

#### Vertical Lines: LINARTE

- Design facade cladding built from vertical aluminium profiles mounted with concealed clips on a support carrying horizontal structure. Surface treated with client selected RAL colour.
- Surfaces may be adapted to individual taste by using wooden or LED inserts.

#### LED Add-ins

RENSON<sup>®</sup>

- IP67 LED, 24V
- Optional Profiles = No diffuser
- Profile End Cap features the same colour

#### Wood Add-ins

- Clips used are either replaceable or fixed
- Special treatment
  - (waterproof coating)

LINIUS®

Wood Inserts LED Inserts Wood + LED

- Attractive Straight Lines
- Concealed Connections
- Esthetic Uniformity
- Removal of Indoor and Outdoor Thresholds
- Curved Walls