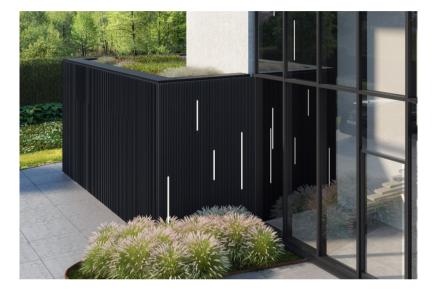

#### Vertical Lines: LINARTE

- Design facade cladding built from vertical aluminium profiles mounted with concealed clips on a support carrying horizontal structure. Surface treated with client selected RAL colour.
- Surfaces may be adapted to individual taste by using wooden or LED inserts.

#### LED Add-ins

RENSON<sup>®</sup>

- IP67 LED, 24V
- Optional Profiles = No diffuser
- Profile End Cap features the same colour

#### Wood Add-ins

- Clips used are either replaceable or fixed
- Special treatment
  - (waterproof coating)

LINIUS®

Wood Inserts LED Inserts Wood + LED

- Attractive Straight Lines
- Concealed Connections
- Esthetic Uniformity
- Removal of Indoor and Outdoor Thresholds
- Curved Walls