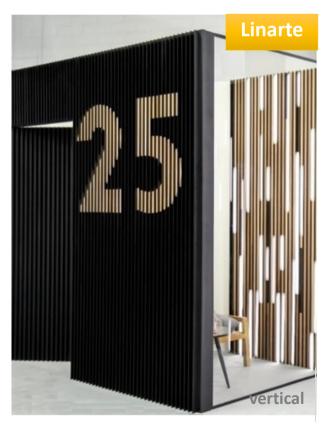

#### Vertical Lines: LINARTE

- Design facade cladding built from vertical aluminium profiles mounted with concealed clips on a support carrying horizontal structure. Surface treated with client selected RAL colour.
- Surfaces may be adapted to individual taste by using wooden or LED inserts.