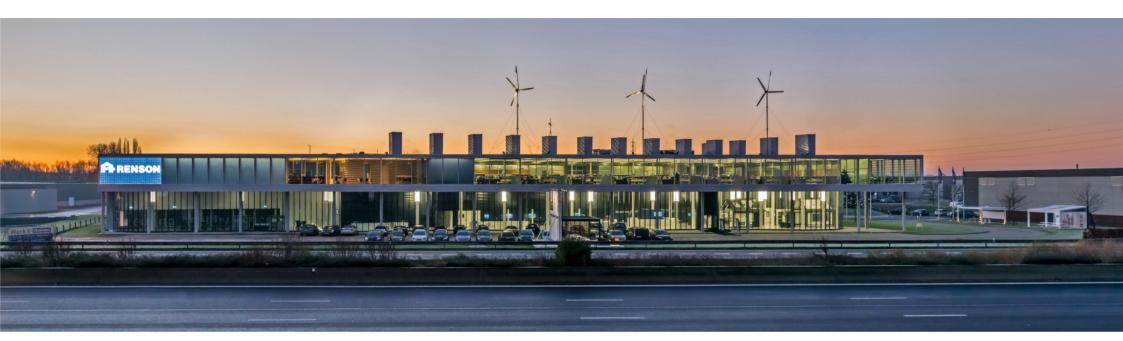

# Design Facades 2018

VENTILATION – SUNPROTECTION – OUTDOOR

LINIUS®

#### **Renson Design Facade Cladding**

• System of individual, extruded **aluminium profiles** that are invisibly mounted onto an underlying **support structure** using **clips** 

System proven by 25 years of experience