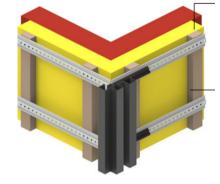

#### Concealed Integration of Section Frame and Door Frame in a Wall

LINIUS®

LINIUS®

LINARTE<sup>®</sup>

#### Invisible Integration of Profile Frames and Doors in A Wall

Product: EVEN profile with WOOD and LED inserts

LINIUS®