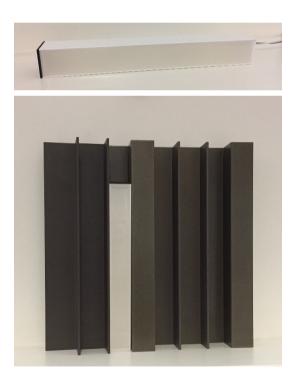

#### Vertical Lines: LINARTE

- Design facade cladding built from vertical aluminium profiles mounted with concealed clips on a support carrying horizontal structure. Surface treated with client selected RAL colour.
- Surfaces may be adapted to individual taste by using wooden or LED inserts.

#### Wood Add-ins

- Clips used are either replaceable or fixed
- Special treatment
  - (waterproof coating)

LINIUS®

Wood Inserts LED Inserts Wood + LED

- Attractive Straight Lines
- Concealed Connections
- Esthetic Uniformity
- Removal of Indoor and Outdoor Thresholds
- Curved Walls