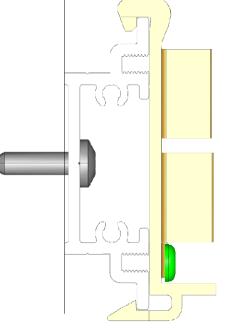

Inward Corners

Margin: +/- 2 mm

Assembly: nominal

LINIUS®

Changing Configurations