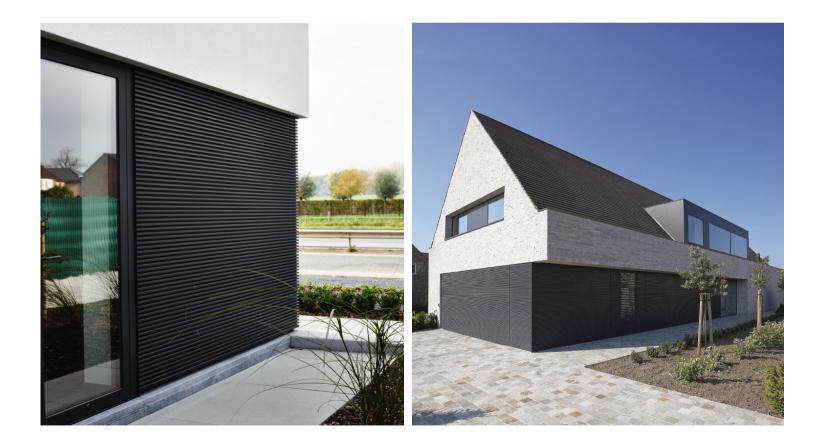

#### **Horizontal Lines**

• RENSON LINIUS<sup>®</sup> Facade System L.033 is composed of horizontal profiles with a pitch of 33 mm and a surface treatment specified by the architect (any RAL colour or anodisation).