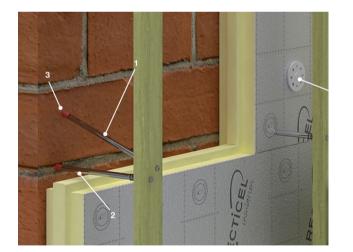

#### Wood Add-ins

- Clips used are either replaceable or fixed
- Special treatment
  - (waterproof coating)

LINIUS®

Wood Inserts LED Inserts Wood + LED

- Attractive Straight Lines
- Concealed Connections
- Esthetic Uniformity
- Removal of Indoor and Outdoor Thresholds
- Curved Walls