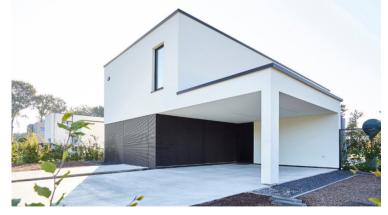

#### **Horizontal Lines**

• RENSON LINIUS<sup>®</sup> Facade System L.033 is composed of horizontal profiles with a pitch of 33 mm and a surface treatment specified by the architect (any RAL colour or anodisation).

**LINIUS®** 

- Exterior surfaces adapted for taste
- Various Inserts available
- Countless colour combinations
- Integrated functionalities

LINIUS®