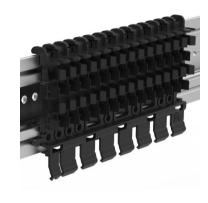

#### **Renson Design Facade Cladding**

• System of individual, extruded **aluminium profiles** that are invisibly mounted onto an underlying **support structure** using **clips** 

System proven by 25 years of experience

Inward Corners

Margin: +/- 2 mm

Assembly: nominal

LINIUS®

Changing Configurations