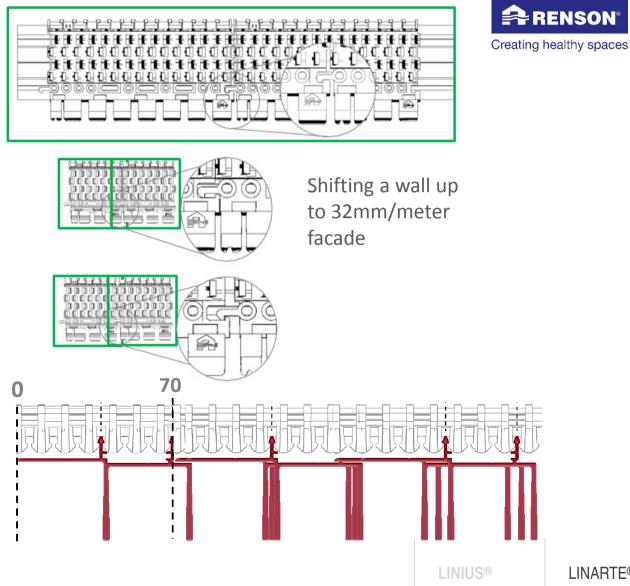

Inward Corners

Margin: +/- 2 mm

Assembly: nominal

LINIUS®

Changing Configurations