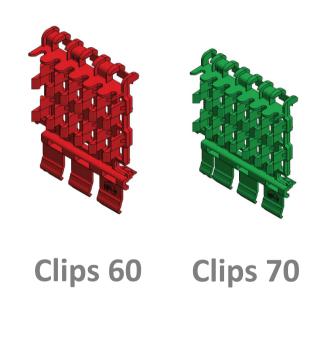

#### **Renson Design Facade Cladding**

• System of individual, extruded **aluminium profiles** that are invisibly mounted onto an underlying **support structure** using **clips** 

System proven by 25 years of experience