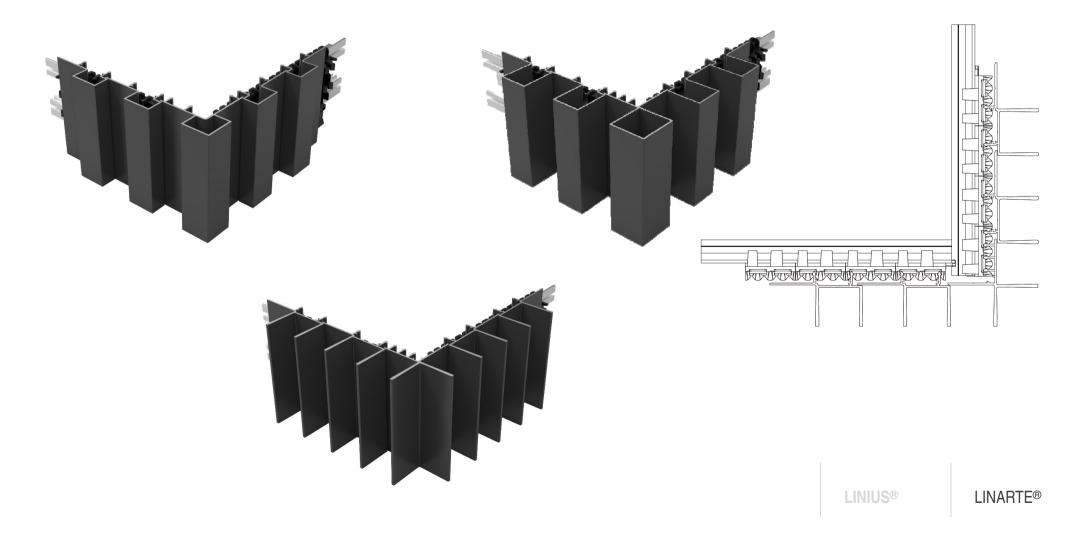

#### Range

reating healthy spaces

LINIUS®

LINIUS®

LINARTE®

LINIUS®

LINARTE®

**Outward Corners** 

Inward Corners

Margin: +/- 2 mm

Assembly: nominal

LINIUS®

Changing Configurations