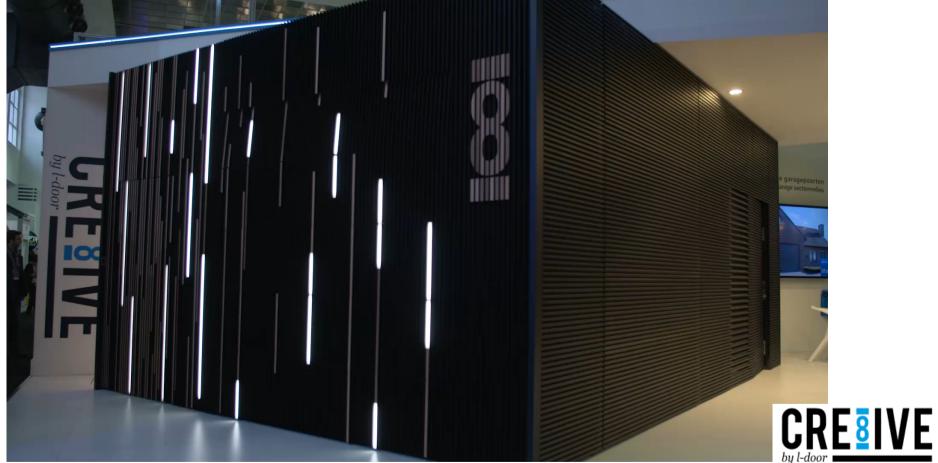

#### Vertical Lines: LINARTE

- Design facade cladding built from vertical aluminium profiles mounted with concealed clips on a support carrying horizontal structure. Surface treated with client selected RAL colour.
- Surfaces may be adapted to individual taste by using wooden or LED inserts.

#### LED Add-ins

RENSON<sup>®</sup>

- IP67 LED, 24V
- Optional Profiles = No diffuser
- Profile End Cap features the same colour

#### Wood Add-ins

- Clips used are either replaceable or fixed
- Special treatment
  - (waterproof coating)

LINIUS®

Wood Inserts LED Inserts Wood + LED

- Attractive Straight Lines
- Concealed Connections
- Esthetic Uniformity
- Removal of Indoor and Outdoor Thresholds
- Curved Walls