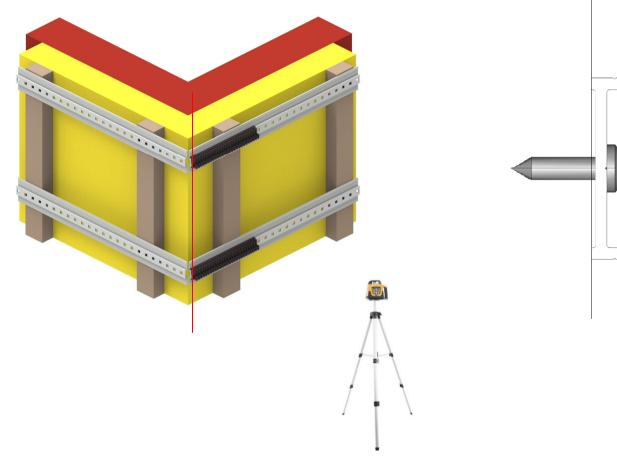

Inward Corners

Margin: +/- 2 mm

Assembly: nominal

LINIUS®

Changing Configurations