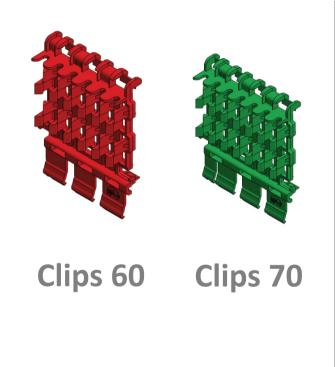

#### **Renson Design Facade Cladding**

• System of individual, extruded **aluminium profiles** that are invisibly mounted onto an underlying **support structure** using **clips** 

System proven by 25 years of experience

#### Wood Add-ins

- Clips used are either replaceable or fixed
- Special treatment
  - (waterproof coating)

LINIUS®

Wood Inserts LED Inserts Wood + LED

- Attractive Straight Lines
- Concealed Connections
- Esthetic Uniformity
- Removal of Indoor and Outdoor Thresholds
- Curved Walls