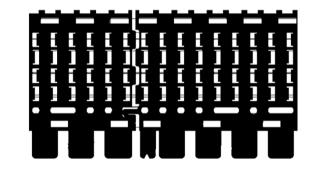

#### **Renson Design Facade Cladding**

• System of individual, extruded **aluminium profiles** that are invisibly mounted onto an underlying **support structure** using **clips** 

System proven by 25 years of experience

#### **Horizontal Lines**

• RENSON LINIUS<sup>®</sup> Facade System L.033 is composed of horizontal profiles with a pitch of 33 mm and a surface treatment specified by the architect (any RAL colour or anodisation).

#### Vertical Lines: LINARTE

- Design facade cladding built from vertical aluminium profiles mounted with concealed clips on a support carrying horizontal structure. Surface treated with client selected RAL colour.
- Surfaces may be adapted to individual taste by using wooden or LED inserts.