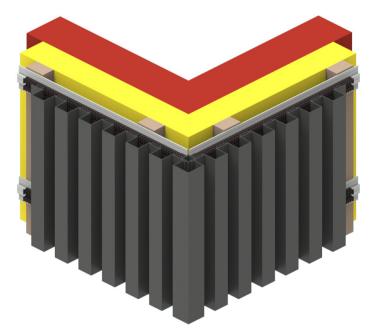

Inward Corners

Margin: +/- 2 mm

Assembly: nominal

LINIUS®

Changing Configurations