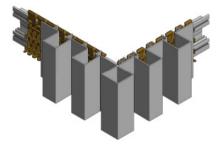

Inward Corners

Margin: +/- 2 mm

Assembly: nominal

LINIUS®

Changing Configurations