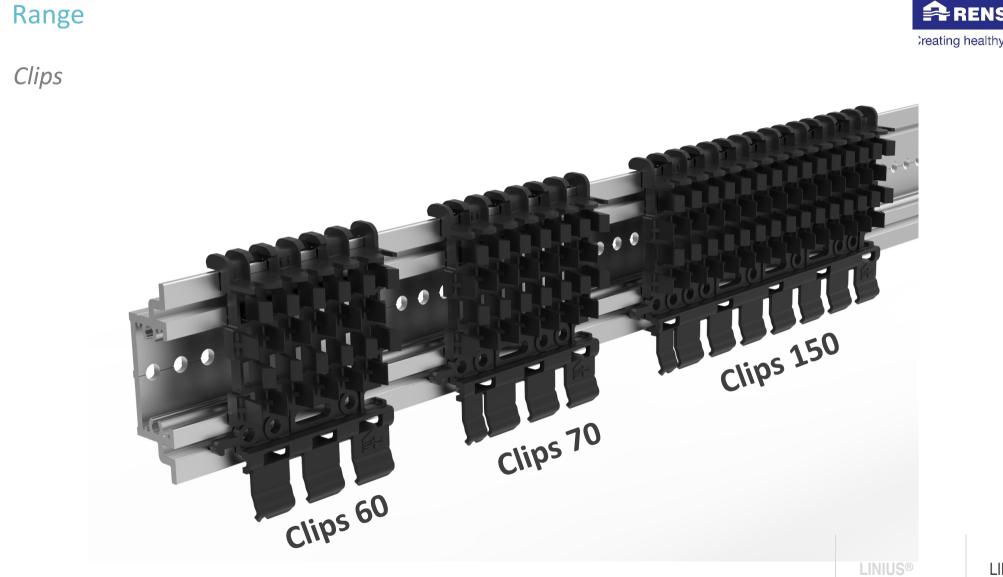

#### **Renson Design Facade Cladding**

• System of individual, extruded **aluminium profiles** that are invisibly mounted onto an underlying **support structure** using **clips** 

System proven by 25 years of experience