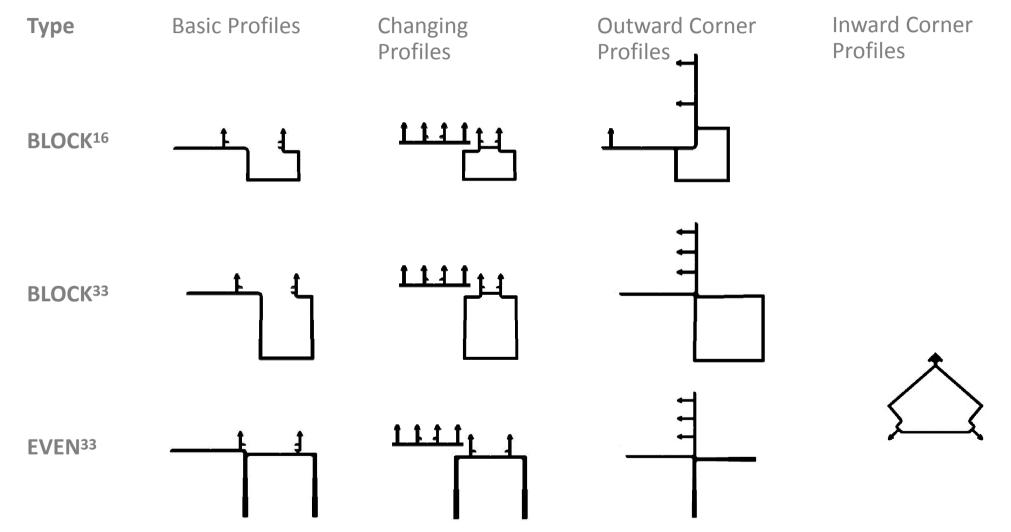

#### Range

reating healthy spaces

LINIUS®

LINIUS®

LINARTE®

LINIUS®

LINARTE®

**Outward Corners** 

Inward Corners

Margin: +/- 2 mm

Assembly: nominal

LINIUS®

Changing Configurations