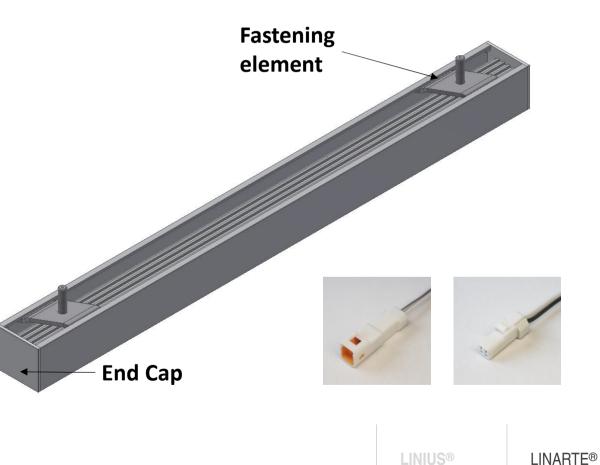

#### LED Add-ins

RENSON<sup>®</sup>

- IP67 LED, 24V
- Optional Profiles = No diffuser
- Profile End Cap features the same colour