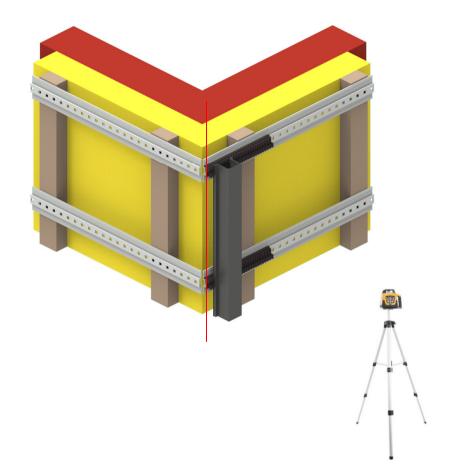

Inward Corners

Margin: +/- 2 mm

Assembly: nominal

LINIUS®

Changing Configurations