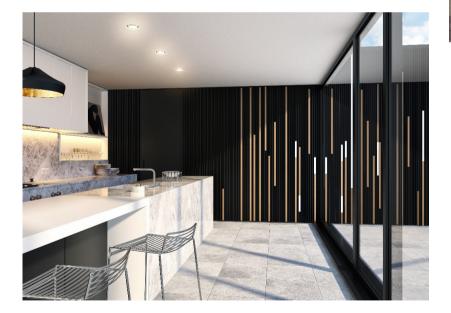

#### Vertical Lines: LINARTE

- Design facade cladding built from vertical aluminium profiles mounted with concealed clips on a support carrying horizontal structure. Surface treated with client selected RAL colour.
- Surfaces may be adapted to individual taste by using wooden or LED inserts.

#### Wood Add-ins

- Clips used are either replaceable or fixed
- Special treatment
  - (waterproof coating)

LINIUS®

Wood Inserts LED Inserts Wood + LED

- Attractive Straight Lines
- Concealed Connections
- Esthetic Uniformity
- Removal of Indoor and Outdoor Thresholds
- Curved Walls