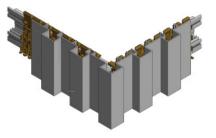

Inward Corners

Margin: +/- 2 mm

Assembly: nominal

LINIUS®

Changing Configurations