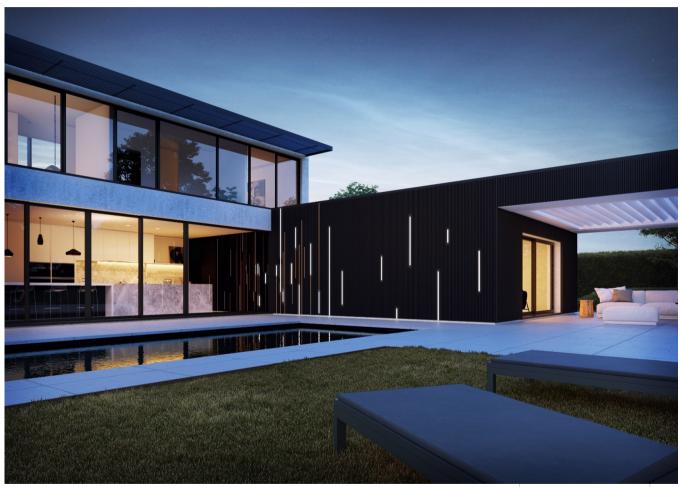

#### LED Add-ins

RENSON<sup>®</sup>

- IP67 LED, 24V
- Optional Profiles = No diffuser
- Profile End Cap features the same colour

#### Wood Add-ins

- Clips used are either replaceable or fixed
- Special treatment
  - (waterproof coating)

LINIUS®

Wood Inserts LED Inserts Wood + LED

- Attractive Straight Lines
- Concealed Connections
- Esthetic Uniformity
- Removal of Indoor and Outdoor Thresholds
- Curved Walls