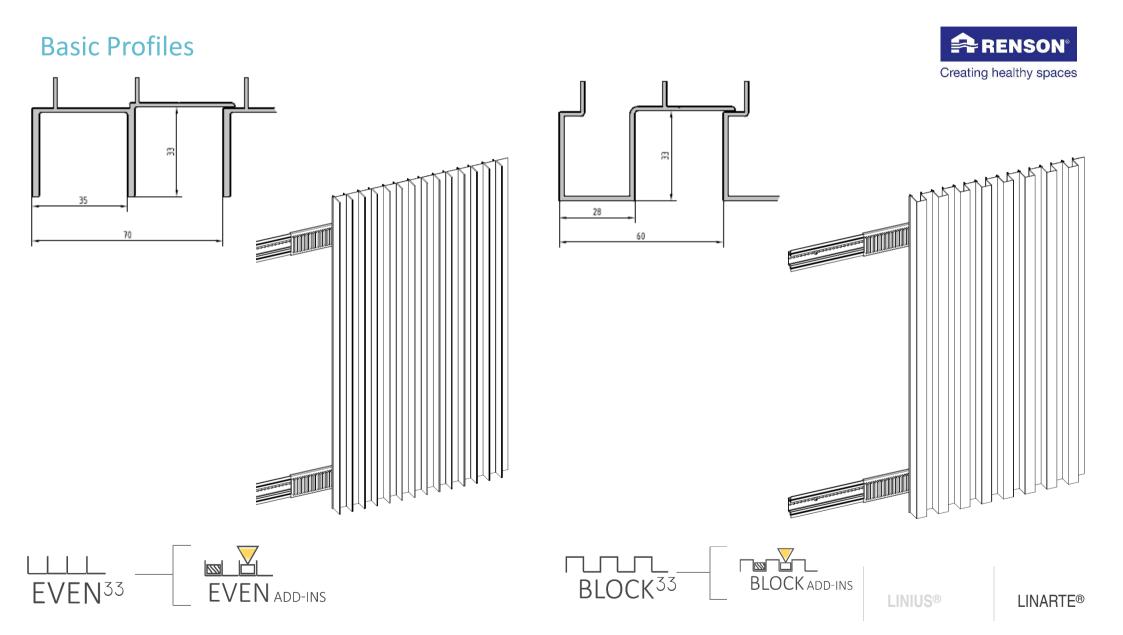

#### **Horizontal Lines**

• RENSON LINIUS<sup>®</sup> Facade System L.033 is composed of horizontal profiles with a pitch of 33 mm and a surface treatment specified by the architect (any RAL colour or anodisation).

#### Vertical Lines: LINARTE

- Design facade cladding built from vertical aluminium profiles mounted with concealed clips on a support carrying horizontal structure. Surface treated with client selected RAL colour.
- Surfaces may be adapted to individual taste by using wooden or LED inserts.