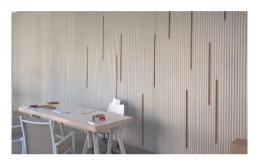

#### LED Add-ins

RENSON<sup>®</sup>

- IP67 LED, 24V
- Optional Profiles = No diffuser
- Profile End Cap features the same colour

#### Wood Add-ins

- Clips used are either replaceable or fixed
- Special treatment
  - (waterproof coating)

LINIUS®

Wood Inserts LED Inserts Wood + LED

- Attractive Straight Lines
- Concealed Connections
- Esthetic Uniformity
- Removal of Indoor and Outdoor Thresholds
- Curved Walls