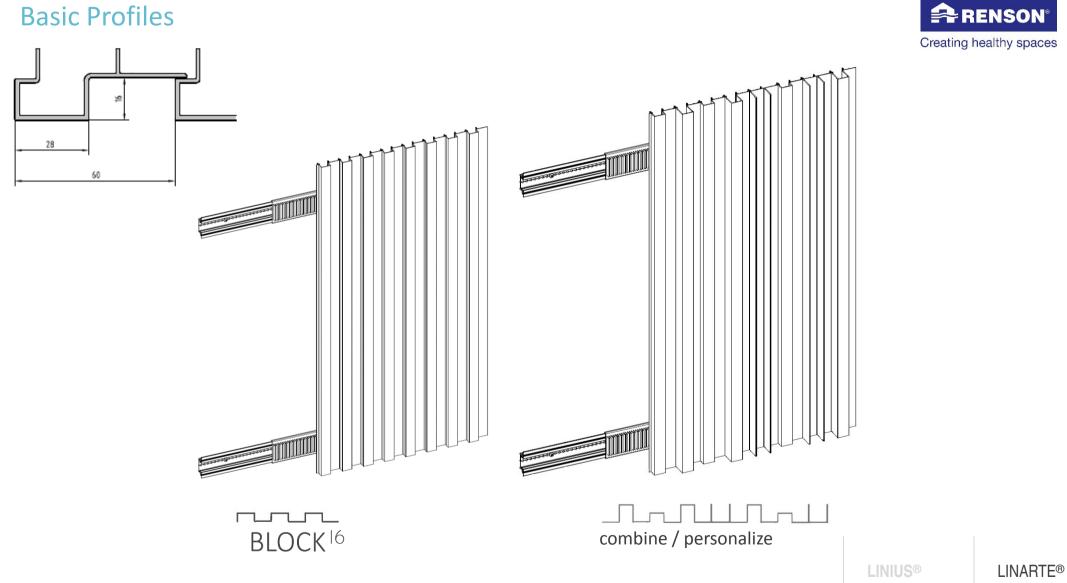

#### Vertical Lines: LINARTE

- Design facade cladding built from vertical aluminium profiles mounted with concealed clips on a support carrying horizontal structure. Surface treated with client selected RAL colour.
- Surfaces may be adapted to individual taste by using wooden or LED inserts.